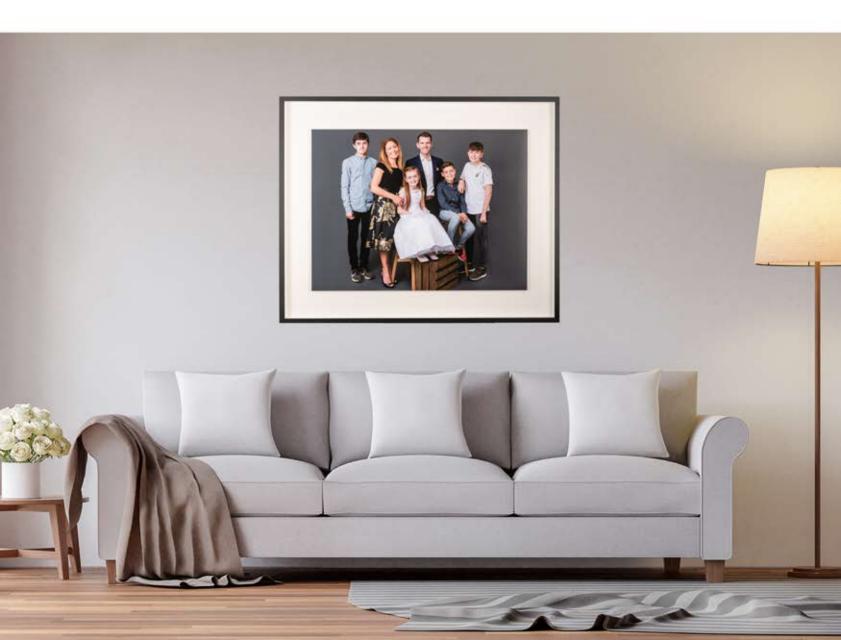

## ELEGANCE COLLECTION WALL ART

Our Elegance Collection allows you to choose from a beautiful selection of Wall Art pieces.

Choose from a 30x20" Luxury Multi Image Frame or a 26x22" Luxury Single Image Frame

## CLASSIC COLLECTION WALL ART

Our Classic Collection allows you to choose from a beautiful selection of Wall Art pieces.

Choose from a 26x22" Classic Single Image Frame or our Luxury Trio Frame of 8x8" Prints