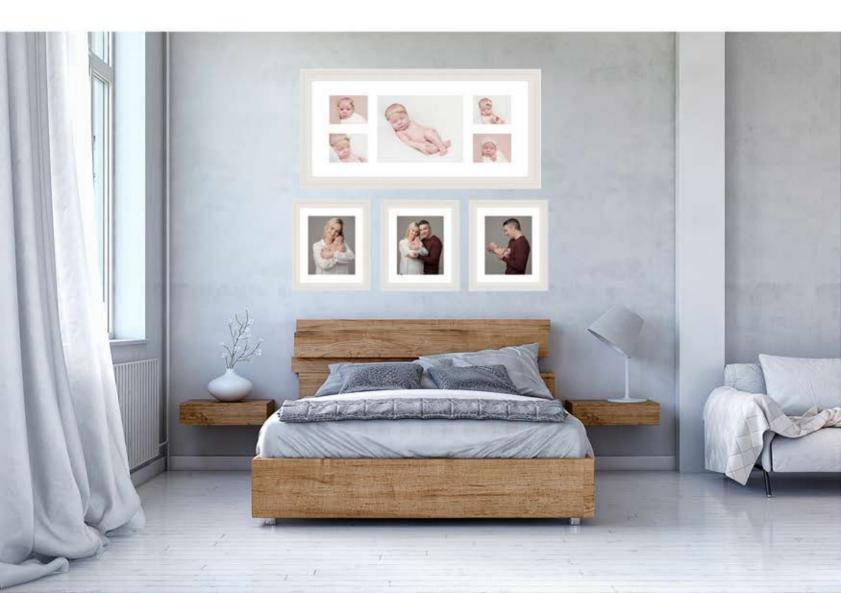

## PLATINUM COLLECTION WALL ART

Our Flagship Platinum Collection allows you to choose from our most premium pieces of Wall Art.

Choose from a 44x20" Luxury Multi Image Frame and a set of stunning 10x8" Prints in matching frames.

## LUXURY COLLECTION WALL ART

Our Luxury Collection allows you to choose from our most premium pieces of Wall Art.

Choose from a 44x20" Luxury Multi Image Frame or a 40x30" Luxury Single Image Frame

## ELEGANCE COLLECTION WALL ART

Our Elegance Collection allows you to choose from a beautiful selection of Wall Art pieces.

Choose from a 30x20" Luxury Multi Image Frame or a 26x22" Luxury Single Image Frame