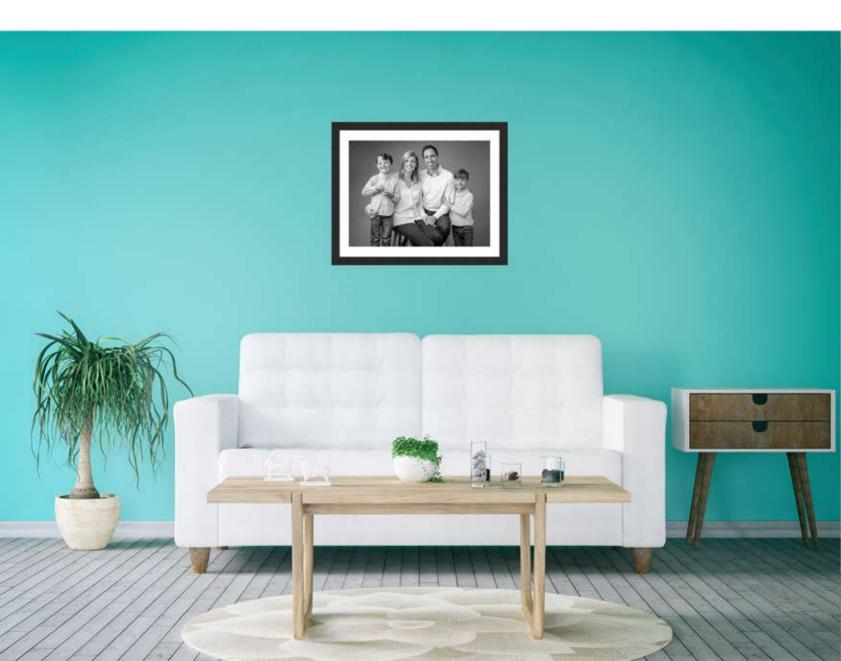

## ELEGANCE COLLECTION WALL ART

Our Elegance Collection allows you to choose from a beautiful selection of Wall Art pieces.

Choose from a 30x20" Luxury Multi Image Frame or a 26x22" Luxury Single Image Frame