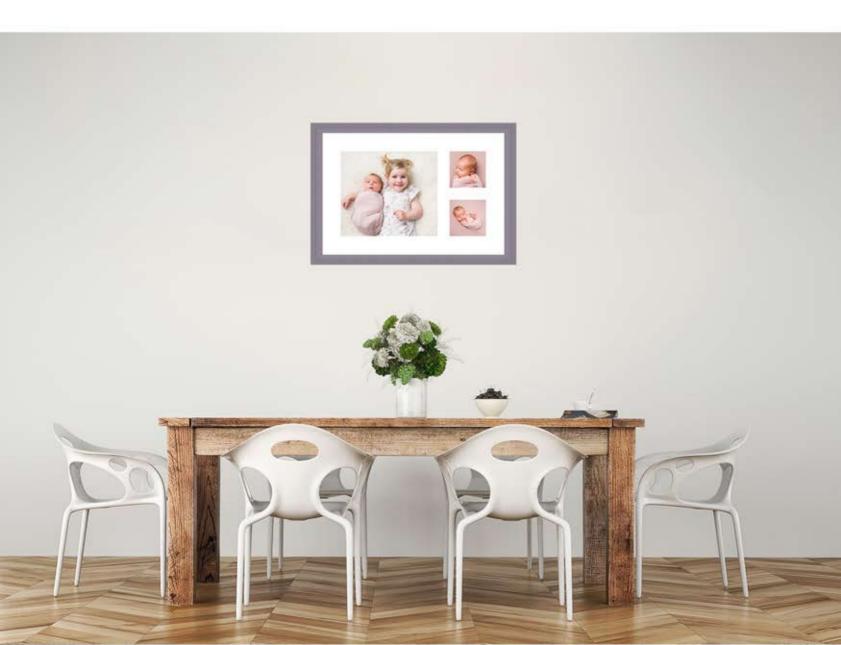

## PLATINUM COLLECTION WALL ART

Our Flagship Platinum Collection allows you to choose from our most premium pieces of Wall Art.

Choose from a 44x20" Luxury Multi Image Frame and a set of stunning 10x8" Prints in matching frames.

OR

our 41x32" Platinum Vintage Multi Image Frame